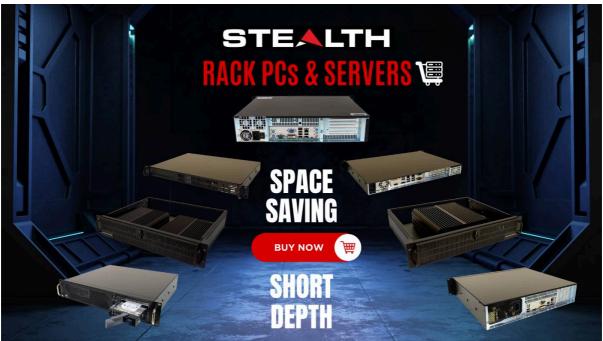

# Stealth's Space Saving Rack Servers: Compact Powerhouses for High-Performance Computing

In an era where space optimization and computing power are pivotal, Stealth is proud to of our lineup of **short depth Rack Servers**, combining compact design with unmatched performance and flexibility. Our innovative models - SR-1550, SR-2501, SR-28401/02, and SR-2870/75 - not only embody the pinnacle of engineering excellence but also cater to the demanding requirements of modern businesses. With short depth and low height configurations as slim as 1U and 2U, and with depths as low as 14 inches, these servers are meticulously designed to ensure reliability, power, and efficiency. They seamlessly integrate into limited spaces while providing the computational heft and adaptability essential for today's dynamic business environments.

# SR-1550: The Ultimate Space-Saver

The **SR-1550** is a testament to Stealth's commitment to innovation, offering a powerful 1U rack computer/server in an incredibly compact chassis. Ideal for shallow racks, this model has a variety of expansion slot, massive drive storage, and optional onboard RAID configurations. Designed for 24/7 operation, this model is built to your exact specifications, ensuring maximum performance and reliability.

#### SR-28401/02: Single or Dual Systems, Zero Noise

Stealth's **SR-28401** / **SR-28402** models redefine efficiency by accommodating either one or two systems within a single 2U space, all while maintaining a Fanless, noise-free design. Powered by Intel's® processors, these servers support up to plenty of memory and storage options, making them perfect for high-stakes environments where performance and silence are key. Their

### **SR-2501: Compact Yet Mighty**

With a depth of only 14", the **SR-2501** short depth 2U Rack Computer/Server is a powerhouse, offering the latest Processors and up to 28TB of mass storage space. This model exemplifies Stealth's dedication to delivering high performance in a small footprint, suitable for any demanding business or application needs.

#### SR-2870/75: Fanless Design Meets High Performance

The **SR-2870** and **SR-2875** models are Stealth's answer to the need for powerful, Fanless 2U Rackmount Servers/PCs that can operate in a wide range of temperatures. Their Fanless design not only minimizes noise but also reduces the risk of dust-related failures, making them ideal for sensitive and critical applications.