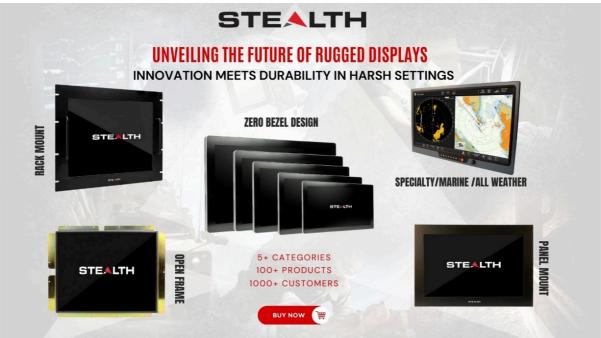

#### **Product Families**

- <u>SVZ Series</u> (zero-bezel) and SV Series (multi-bezel): These lines are built for durability, providing reliable performance in challenging conditions.
- Specialty Displays: Our specialty Displays include <u>Stainless Steel</u>, <u>Tuff Touch</u> or <u>Marine models</u>, designed to meet specific industry requirements.

## **Mounting Capabilities**

- Panel Mount Displays: Our industrial-grade Panel Mount LCD Monitors
  are designed to endure the harshest environments. Sealed to NEMA
  4/4X / IP65 standards, they resist water, dust, and dirt. With a range of
  touchscreen technologies, they are perfect for demanding applications.
- <u>Desktop/VESA Mount Displays</u>: Combining sleek design with rugged durability, these displays are perfect for industrial environments. They feature rear VESA mounting for versatile installation options and are available in 17" and 19" sizes with various touchscreen options.
- Open Frame Displays: Tailored for unique mounting applications, these
  displays have solid steel flanges for secure installation. They are ideal for
  kiosks, consoles, and control panels, available with or without
  touchscreens.
- Rack Mount Displays: These displays offer vivid, flicker-free images that reduce eye strain. Housed in robust steel enclosures, they fit seamlessly into standard 19" EIA rack cabinets. Sizes range from 15" to 21.5" with various touchscreen options.